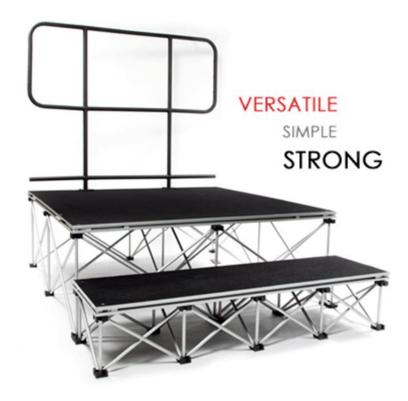

#### **Create a Unique Custom Stage With Our Modular Staging System**

ExpressDeck is a completely modular staging system, allowing you to create a new custom layout every time you erect a stage. The 4' x 4' platforms can be arranged in a multitude of shapes and configurations to suit each application. Add tiers and vertical dimension by varying the heights of riser legs. Enjoy the flexibility of using one modular staging system to create a sturdy, flat stage for dance performances, a multi-level stage for exciting theatrical performaces, and choral risers for musical performances. Attach stairs to your portable staging anywhere you want them - the simple connection system allows you to place and replace them up until the last minute.

Riser legs in your choice of height unfold from their compact storage profile and lock to the corners of the carpeted 4' x 4' platforms using a basic hex key (included). Use the same hex key to lock platforms to each other via hidden locking mechanisms to create a truly stable stage. Steps and tiered.