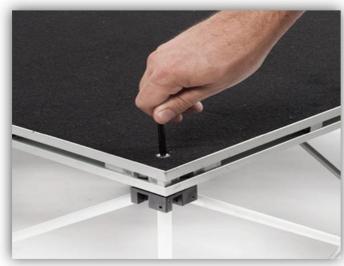

#### The ExpressDeck Modular Staging System Is Simple To Assemble.

ExpressDeck was designed for users who frequently change their location or application. Whether you travel with a performance or trade show display, or are a facility like a school or hotel with a broad range of staging needs, ExpressDeck is the system for you. It is by far the easiest modular staging system to assemble, dismantle, transport, and store.

Riser legs in your choice of height unfold from their compact storage profile and lock to the corners of the carpeted 4' x 4' platforms using a basic hex key (included). Use the same hex key to lock platforms to each other via hidden locking mechanisms to create a truly stable stage. Steps and tiered.