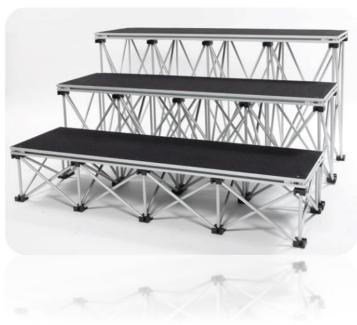

#### **Create a Unique Custom Stage With Our Modular Staging System**

ExpressDeck is a completely modular staging system, allowing you to create a new custom layout every time you erect a stage. The 4' x 4' platforms can be arranged in a multitude of shapes and configurations to suit each application. Add tiers and vertical dimension by varying the heights of riser legs. Enjoy the flexibility of using one modular staging system to create a sturdy, flat stage for dance performances, a multi-level stage for exciting theatrical performaces, and choral risers for musical performances. Attach stairs to your portable staging anywhere you want them - the simple connection system allows you to place and replace them up until the last minute.

Riser legs in your choice of height unfold from their compact storage profile and lock to the corners of the carpeted 4' x 4' platforms using a basic hex key (included). Use the same hex key to lock platforms to each other via hidden locking mechanisms to create a truly stable stage. Steps and tiered.