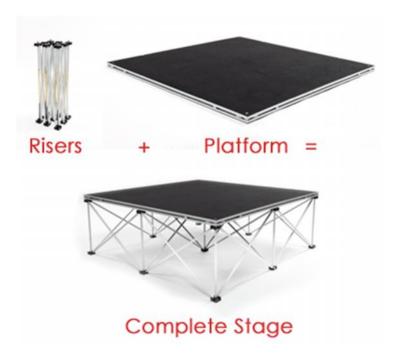

#### A Portable Stage That Supports Heavy Weights

ExpressDeck modular staging is rugged, durable, and strong enough to support heavy equipment and vehicles. Standard 4ft x 4ft decks can support weights up to 2,960 pounds (185 lbs/sq ft), but weigh less than 60 lbs (one 4' x 4' platform with one 24" riser). Individual decks lock securely to the risers and to each other, creating a safe, stable platform that can be easily reconfigured to suit different events.

Riser legs in your choice of height unfold from their compact storage profile and lock to the corners of the carpeted 4' x 4' platforms using a basic hex key (included). Use the same hex key to lock platforms to each other via hidden locking mechanisms to create a truly stable stage. Steps and tiered.